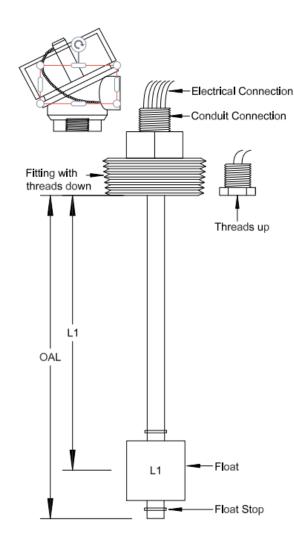

## MANY OTHER VARIATIONS AND OPTIONS ARE AVAILABLE

| ATIONS AND OF HORS AND AVAILABLE                                                                |                                                   |
|-------------------------------------------------------------------------------------------------|---------------------------------------------------|
| HOUSING:  ☐ Nema4XExplosionProof ☐ Watertight                                                   | nt 🗆 NA                                           |
| ELECTRICAL CONNECTION:  ☐ Wire ☐ Cable ☐ Connector (specify)                                    |                                                   |
| CONDUIT CONNECTION: □½"NPT □Other □ I                                                           | NA                                                |
| FITTING AND STEM MATERIAL:                                                                      |                                                   |
| □SS □Brass □PVC □Poly □Teflon                                                                   |                                                   |
| FITTING SIZE (NPT):  1/4" 1/2" 3/4" 1" 11/4" 11/2" 2"  Flange Other                             |                                                   |
| THREAD ORIENTATION:                                                                             |                                                   |
| ☐ Threads down (threads from outside of the tank)☐ Threads up (threads from inside of the tank) |                                                   |
| LEAD LENGTH:                                                                                    |                                                   |
| FLOAT STOPS:  □ Retainingring □ Set collar                                                      |                                                   |
| FLOAT MATERIAL:  □ SS □ Buna □ Poly □ Teflon □ PVC                                              |                                                   |
| SWITCH TYPE:  SPST SPDT                                                                         |                                                   |
| SWITCH RATING:  □ 10 watt (500ma) □ 50 watt (1 amp) □ 100 watt (3 amp)                          |                                                   |
| ACTUATION: OPERATION: L1" □ N.O. □ N.C                                                          |                                                   |
| Minimum actuation is 1" Maximum actu                                                            | uation is 235"                                    |
| OPTIONS:  ☐ Shroud ☐ Field Adjustable Length ☐ Thermocouple ☐ Temp Switch ☐ N.O. or ☐ N.C       | ☐ Centering Disk ☐ Compression Union ☐ Thermistor |