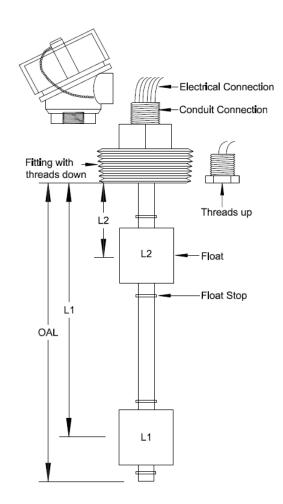

## MANY OTHER VARIATIONS AND OPTIONS ARE AVAILABLE

| HOUSING: □ Nema4XExplosion Proof □ Watertig                                                     | ght □ NA                                                   |
|-------------------------------------------------------------------------------------------------|------------------------------------------------------------|
| ELECTRICAL CONNECTION:  ☐ Wire ☐ Cable ☐ Connector(specify)                                     |                                                            |
| CONDUIT CONNECTION: □½"NPT □Other □ NA                                                          |                                                            |
| FITTING AND STEM MATERIAL:                                                                      |                                                            |
| □SS □Brass □PVC □Poly □                                                                         | Teflon                                                     |
| FITTING SIZE (NPT):  1/4" 1/2" 3/4" 1" 11/4" 11/2" 2"  Flange Other                             |                                                            |
| THREAD ORIENTATION:                                                                             |                                                            |
| ☐ Threads down (threads from outside of the tank)☐ Threads up (threads from inside of the tank) |                                                            |
| LEAD LENGTH:                                                                                    |                                                            |
| FLOAT STOPS:  □ Retaining ring □ Set collar                                                     |                                                            |
| FLOAT MATERIAL:  □ SS □ Buna □ Poly □ Teflon □ PVC                                              |                                                            |
| SWITCH TYPE:  SPST SPDT                                                                         |                                                            |
| SWITCH RATING: □ 10 watt (500ma) □ 50 watt (1 amp) □ 100 watt (3 amp)                           |                                                            |
| ACTUATION:         OPERATION:         SPE           L2                                          | 60sg □ .93sg                                               |
| Minimum actuation is 1" Maximum actuation is 235"                                               |                                                            |
| OPTIONS:                                                                                        |                                                            |
| ☐ Shroud                                                                                        | ☐ Centering Disk                                           |
| ☐ Field Adjustable Length ☐ Thermocouple                                                        | <ul><li>□ Compression Union</li><li>□ Thermistor</li></ul> |
| ☐ Thermocouple                                                                                  | °E set point                                               |