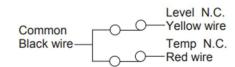

## **WIRING DIAGRAM**

265 volts and 1 amp maximum values

N.C. reversible to N.O.

TEMP SWITCH: 65 °C, N.C.

Specify desired temp and N.C. or N.O.

WIRING: 18 ga. PTFE, 24" length

Common: Black wire Level switch: Yellow wire Temp switch: Red wire