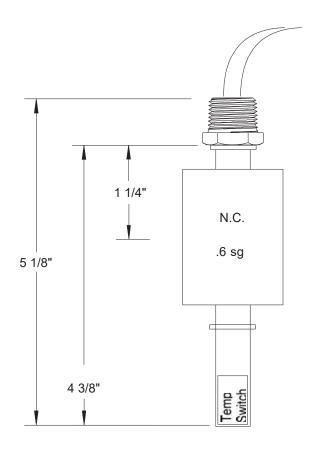

## **SPECIFICATIONS**

FITTING: Brass, 1/4" NPT with 9/16" hex

STEM: Brass, 1/2" diameter

**FLOAT:** Buna, 1 1/4" diameter x 1 15/16" tall

**FLOAT STOP:** Brass retaining rings

**LEVEL SWITCH:** SPST, 50 watt maximum

265 volts and 1 amp maximum values

N.C. reversible to N.O.

TEMP SWITCH: 65 °C, N.C.

Specify desired temp and N.C. or N.O.

WIRING: 18 ga. PTFE, 24" length

Common: Black wire Level switch: Yellow wire Temp switch: Red wire

**MAXIMUM PRESSURE: 150 PSI** 

**OPERATING TEMPERATURE: -40 °F to +180 °F** 

**UL FILE #**: E324587

Do you need something to be different?

No problem, call or email and let us know how we can modify this product to meet your exact requirements