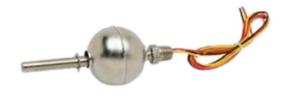

## **SPECIFICATIONS**

FITTING: 316 Stainless Steel, 1/4" NPT with 5/8" hex

STEM: 316 Stainless Steel, 1/2" diameter

FLOAT: 316 Stainless Steel, 2 1/16" diameter

**FLOAT STOP**: Stainless Steel retaining rings

**LEVEL SWITCH**: SPST, 50 watt maximum

265 volts and 1 amp maximum values

N.C. reversible to N.O.

**TEMP SWITCH**: 65 °C, N.C.

Specify desired temp and N.C. or N.O.

WIRING: 18 ga. PTFE, 24" length

Common: Black wire Level switch: Yellow wire Temp switch: Red wire