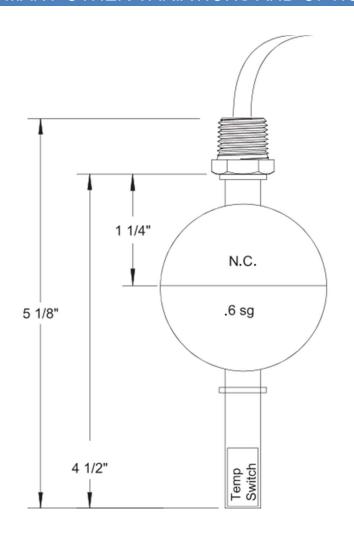

## **SPECIFICATIONS**

FITTING: 316 Stainless Steel, 1/4" NPT with 5/8" hex

STEM: 316 Stainless Steel, 1/2" diameter

FLOAT: 316 Stainless Steel, 2 1/16" diameter

**FLOAT STOP**: Stainless Steel retaining rings

**LEVEL SWITCH**: SPST, 50 watt maximum

265 volts and 1 amp maximum values

N.C. reversible to N.O.

**TEMP SWITCH**: 65 °C, N.C.

Specify desired temp and N.C. or N.O.

WIRING: 18 ga. PTFE, 24" length

Common: Black wire Level switch: Yellow wire Temp switch: Red wire

**MAXIMUM PRESSURE**: 750 PSI

**OPERATING TEMPERATURE**: -40 °F to +300 °F

**UL FILE #:** E324587