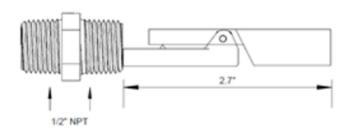

## We excel in LOW COST and High Quality

SM-4100-PP (9872-00023)

## **SPECIFICATIONS**

MATERIAL: Polypropylene

FITTING: 1/2" NPT x 1/2" NPT

**SWITCH:** SPST, 20 watt maximum

250 volts and 1 amp maximum values

N.C. reversible to N.O.

WIRING: Red, 22 ga. PTFE, 24" length

**MAXIMUM PRESSURE: 100 PSI** 

**OPERATING TEMPERATURE:** -20 °F to +180 °F

Do you need something to be different?

No problem, call or email and let us know how we can modify this product to meet your exact requirements!