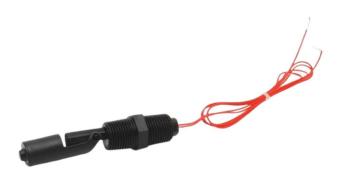

## WIRING DIAGRAM

Switch is closed when float is near stem
Red wire

Red wire

## **SPECIFICATIONS**

MATERIAL: Polypropylene

FITTING: 1/2" NPT x 1/2" NPT

**SWITCH:** SPST, 20 watt maximum

250 volts and 1 amp maximum values

N.C. reversible to N.O.

WIRING: Red, 22 ga. PTFE, 24" length

**MAXIMUM PRESSURE: 100 PSI** 