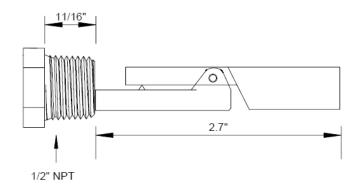

## **SPECIFICATIONS**

**MATERIAL:** Polypropylene

FITTING: 1/2" NPT

SWITCH: SPST, 20 watt maximum

265 volts and 1 amp maximum values

N.C. reversible to N.O.

WIRING: Red, 22 ga. PTFE, 24" length

**MAXIMUM PRESSURE: 100 PSI** 